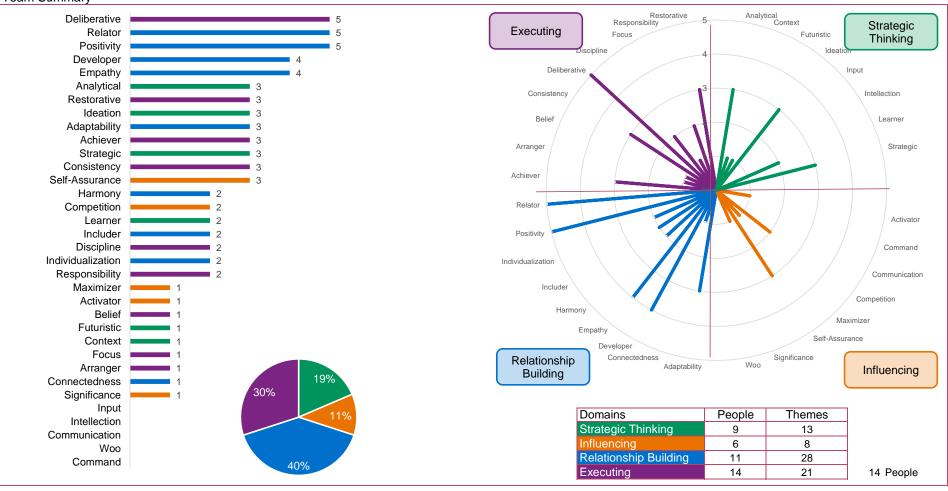

## **Team Summary**

| Tean | n Top 5      | As a team we bring                             | As a team we need                                       | As a team we are motivated by                 |
|------|--------------|------------------------------------------------|---------------------------------------------------------|-----------------------------------------------|
| 36%  | Deliberative | a thorough and conscientious approach          | time to listen and think before being expected to speak | restraint and caution in the face of risk     |
| 36%  | Relator      | social depth and transparency                  | time and opportunities for one-on-one interactions      | close, caring, mutual relationships           |
| 36%  | Positivity   | contagious energy and enthusiasm               | freedom to experience the joy and drama of life         | living life to its fullest                    |
| 29%  | Developer    | a commitment (time and energy) to human growth | someone to invest in                                    | human potential and progress                  |
| 29%  | Empathy      | emotional Intelligence                         | freedom to laugh, cry, vent                             | the gladness, sadness and madness of humanity |